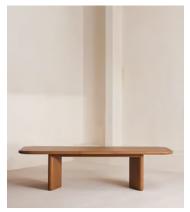

## Darwin Extendable Dining Table

€7,800 Regular price €6,630 Member price

A subtle checkerboard pattern in the wood is created by combining panels of solid red oak with an oak veneer.

Designed to work with your space and accommodate more guests as and when needed, the Darwin dining table extends to seat up to 10 people. Crafted from red oak with an oak veneer marquetry, its oval top is finished with solid lipping and bullnose edge detailing.

## **Dimensions**

**Dimensions:** H76 x W240 x D100cm / H29.9 x W94.5 x D39.4"

**Weight:** 119.5kg / 263.5lbs

Number of boxes: 2