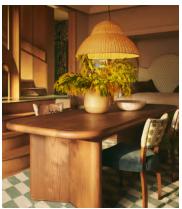

## Darwin Extendable Dining Table

€7,800 Regular price €6,630 Member price

A subtle checkerboard pattern in the wood is created by combining panels of solid red oak with an oak veneer.

Designed to work with your space and accommodate more guests as and when needed, the Darwin dining table extends to seat up to 10 people. Crafted from red oak with an oak veneer marquetry, its oval top is finished with solid lipping and bullnose edge detailing.