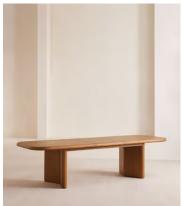

## Darwin Extendable Dining Table

€7,800 Regular price €6,630 Member price

A subtle checkerboard pattern in the wood is created by combining panels of solid red oak with an oak veneer.

Designed to work with your space and accommodate more guests as and when needed, the Darwin dining table extends to seat up to 10 people. Crafted from red oak with an oak veneer marquetry, its oval top is finished with solid lipping and bullnose edge detailing.

## **Dimensions**

**Dimensions:** H76 x W240 x D100cm / H29.9 x W94.5 x D39.4"

**Weight:** 119.5kg / 263.5lbs

Number of boxes: 2