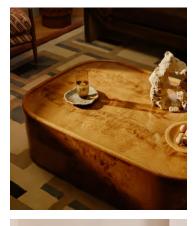

## Dawson Coffee Table, Olive Ash Burl

€3,250 Regular price €2,763 Member price

Natural variations in the large, open swirl patterns of the ash burl make each of these pieces unique.

Inspired by the classic aesthetic of Soho House Paris, the Dawson coffee table has a rounded, oblong silhouette that adds softness, with solid lip and groove detailing around the edges. A high-gloss lacquer finish on the patterned ash burl creates a lustrous shine.