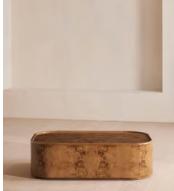

## Dawson Coffee Table, Olive Ash Burl

€3,250 Regular price €2,763 Member price

Natural variations in the large, open swirl patterns of the ash burl make each of these pieces unique.

Inspired by the classic aesthetic of Soho House Paris, the Dawson coffee table has a rounded, oblong silhouette that adds softness, with solid lip and groove detailing around the edges. A high-gloss lacquer finish on the patterned ash burl creates a lustrous shine.

## Details

Assembly required: No

**Composition**: Ash Wood, MDF, Plywood and Olive Ash Burl Veneer **Feet**: Plastic Glide

Frame: Ash Wood, MDF and Plywood

**Care instructions:** For general cleaning, wipe with a damp soft clean cloth. Ensure the cloth is damp, not soaking wet and wipe in down strokes not circular motions. Avoid abrasive cleaners such as bleach-based products or steel wool as this will damage the lacquer finish. Observe regular dusting with a dry clean soft cloth to prevent build up. To prevent damage, keep your table dry, and do not place hot pans, plates or mugs directly onto the table; instead use placemats and coasters. Avoid placing heavy items directly onto the table and use rubber mats or feet to prevent scratching.