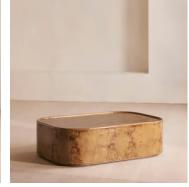

## Dawson Coffee Table, Olive Ash Burl

€3,250 Regular price €2,763 Member price

Natural variations in the large, open swirl patterns of the ash burl make each of these pieces unique.

Inspired by the classic aesthetic of Soho House Paris, the Dawson coffee table has a rounded, oblong silhouette that adds softness, with solid lip and groove detailing around the edges. A high-gloss lacquer finish on the patterned ash burl creates a lustrous shine.

## Details

Assembly required: No

**Composition**: Ash Wood, MDF, Plywood and Olive Ash Burl Veneer **Feet**: Plastic Glide

Frame: Ash Wood, MDF and Plywood

**Care instructions:** For general cleaning, wipe with a damp soft clean cloth. Ensure the cloth is damp, not soaking wet and wipe in down strokes not circular motions. Avoid abrasive cleaners such as bleach-based products or steel wool as this will damage the lacquer finish. Observe regular dusting with a dry clean soft cloth to prevent build up. To prevent damage, keep your table dry, and do not place hot pans, plates or mugs directly onto the table; instead use placemats and coasters. Avoid placing heavy items directly onto the table and use rubber mats or feet to prevent scratching.