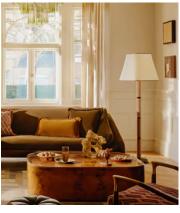

## Dawson Coffee Table, Olive Ash Burl

€3,250 Regular price €2,763 Member price

Natural variations in the large, open swirl patterns of the ash burl make each of these pieces unique.

Inspired by the classic aesthetic of Soho House Paris, the Dawson coffee table has a rounded, oblong silhouette that adds softness, with solid lip and groove detailing around the edges. A high-gloss lacquer finish on the patterned ash burl creates a lustrous shine.