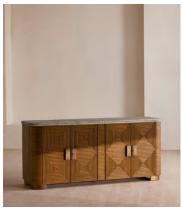

## Kingsley Sideboard, Grey Emperador Marble

€8,350 Regular price €7,098 Member price

The Bauhaus-inspired design of our Kingsley sideboard is similar to the aesthetic of Soho House Nashville, where bold and geometric patternwork is seen throughout our large industrial space. Crafted from a combination of solid oak and oak veneer, the concentric square design is elevated with a grey Emperador marble top, ideal for displaying your favourite objects. Sandcast antique brass finish handles add a further vintage feel with two double doors for storing away all your essentials.