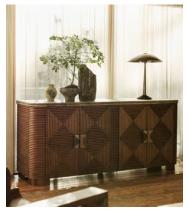

## Kingsley Sideboard, Grey Emperador Marble

€8,350 Regular price €7,098 Member price

The Bauhaus-inspired design of our Kingsley sideboard is similar to the aesthetic of Soho House Nashville, where bold and geometric patternwork is seen throughout our large industrial space. Crafted from a combination of solid oak and oak veneer, the concentric square design is elevated with a grey Emperador marble top, ideal for displaying your favourite objects. Sandcast antique brass finish handles add a further vintage feel with two double doors for storing away all your essentials.