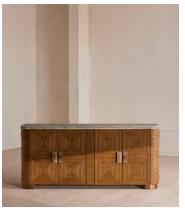

## Kingsley Sideboard, Grey Emperador Marble

€8,350 Regular price €7,098 Member price

The Bauhaus-inspired design of our Kingsley sideboard is similar to the aesthetic of Soho House Nashville, where bold and geometric patternwork is seen throughout our large industrial space. Crafted from a combination of solid oak and oak veneer, the concentric square design is elevated with a grey Emperador marble top, ideal for displaying your favourite objects. Sandcast antique brass finish handles add a further vintage feel with two double doors for storing away all your essentials.