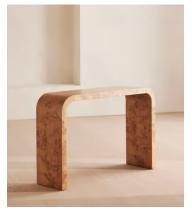

## Wallace Console, Mappa Burl

€1,700 Regular price €1,445 Member price

Mappa burl wood is manipulated into a sculptural, arched design.

A structural twist on classic console tables, the Wallace is formed from mappa burl that's characterised by natural patterns in its surface.