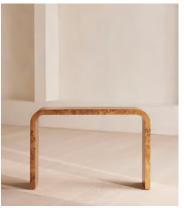

## Wallace Console, Mappa Burl

€1,700 Regular price €1,445 Member price

Mappa burl wood is manipulated into a sculptural, arched design.

A structural twist on classic console tables, the Wallace is formed from mappa burl that's characterised by natural patterns in its surface.