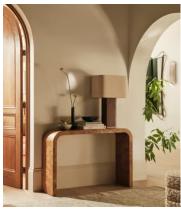

## Wallace Console, Mappa Burl

€1,700 Regular price €1,445 Member price

Mappa burl wood is manipulated into a sculptural, arched design.

A structural twist on classic console tables, the Wallace is formed from mappa burl that's characterised by natural patterns in its surface.