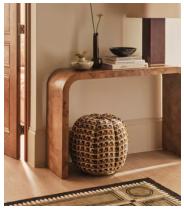

## Wallace Console, Mappa Burl

€1,700 Regular price €1,445 Member price

Mappa burl wood is manipulated into a sculptural, arched design.

A structural twist on classic console tables, the Wallace is formed from mappa burl that's characterised by natural patterns in its surface.