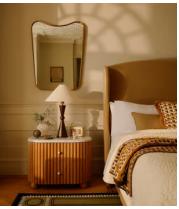

## Carlisle Bedside Table, Carrara Marble, Large

€1,950 Regular price €1,658 Member price

Natural variations in the Carrara Italian marble top and handles makes each piece unique to you.

Inspired by the designs at White City House, the Carlisle bedside table in solid oak has been intricately carved with ridged lines to create texture and depth. Complete with two drawers for storage, its cylindrical silhouette is finished with an Italian Carrara marble top to add subtle contrast.