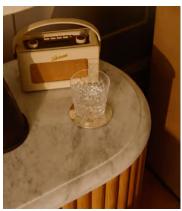

## Carlisle Bedside Table, Carrara Marble, Large

€1,950 Regular price €1,658 Member price

Natural variations in the Carrara Italian marble top and handles makes each piece unique to you.

Inspired by the designs at White City House, the Carlisle bedside table in solid oak has been intricately carved with ridged lines to create texture and depth. Complete with two drawers for storage, its cylindrical silhouette is finished with an Italian Carrara marble top to add subtle contrast.