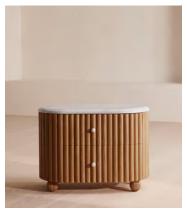

## Carlisle Bedside Table, Carrara Marble, Large

€1,950 Regular price €1,658 Member price

Natural variations in the Carrara Italian marble top and handles makes each piece unique to you.

Inspired by the designs at White City House, the Carlisle bedside table in solid oak has been intricately carved with ridged lines to create texture and depth. Complete with two drawers for storage, its cylindrical silhouette is finished with an Italian Carrara marble top to add subtle contrast.

## **Dimensions**

Dimensions: H60 x W82 x D47.5cm / H23.6 x W32.3 x D18.7"

**Weight:** 57kg / 125.7lbs

Packaged dimensions: H74 x W96 x D64cm / H29.1 x W37.8 x D25.2"

Packaged weight: 83kg / 183lbs

## **Details**

Assembly required: Yes

Clearance: 8.5cm

Composition: Oak Wood, Plywood, Poplar Wood, Oak Veneer, Cararra

Marble, Aluminium and Steel

Drawer dimensions: H15 x W61.6 x D32cm

Feet: Plastic Glide