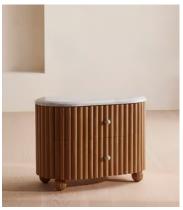

## Carlisle Bedside Table, Carrara Marble, Large

€1,950 Regular price €1,658 Member price

Natural variations in the Carrara Italian marble top and handles makes each piece unique to you.

Inspired by the designs at White City House, the Carlisle bedside table in solid oak has been intricately carved with ridged lines to create texture and depth. Complete with two drawers for storage, its cylindrical silhouette is finished with an Italian Carrara marble top to add subtle contrast.