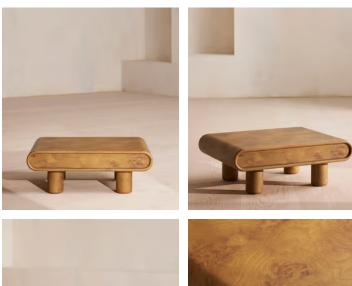

## Noelle End Table

€1,300 Regular price €1,105 Member price

An oblong top carved from pippy oak veneer sits low to the floor on book-matched burl feet.

Part of our Noelle modular sofa range, this end table is crafted from aged pippy oak veneer for a lived-in look. Resting on book-matched burl feet, this low, occasional style takes design cues from 180 House.

## Dimensions

Dimensions: H26 x W73 x D55cm / H10.2 x W28.7 x D21.7"

Weight: 15kg / 33.1lbs

Packaged dimensions: H36 x W85 x D67cm / H14.2 x W33.5 x D26.4"

Packaged weight: 19kg / 41.9lbs

Number of boxes: 1

## Details

Assembly required: Yes Clearance: 14cm Feet: Plastic glide Finish: Mid-tone oak burl Frame: Oak wood Material: Oak wood, plywood and pippy oak veneer Removable legs: Yes Wood finish: Burl Care instructions: Dust often using a clean, soft, dry and lint-free cloth. Blot spills immediately and wipe with a clean, damp, cloth. We do not