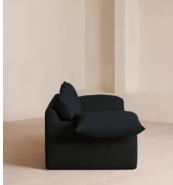

# Wyatt Three Seater Sofa, Linen, Indigo

€5,500 Regular price €4,675 Member price

A nod to the relaxed 70s glamour of our LA Warehouse, the Wyatt sofa is characterised by a floating plinth base with sloped, cushioned arms for laidback living. Upholstered in natural linen, the three-seater design makes it ideal both small and larger living room settings.

#### Details

Arm height: 67cm Assembly required: No Care instructions: Professional upholstery cleaning Fabric: Linen Feet: Fully upholstered birch and beech engineered hardwood Filling: Feather and foam Frame: Birch and beech engineered hardwood Removable cushions: Yes Removable legs: No Seat depth: 68cm Seat height: 53cm