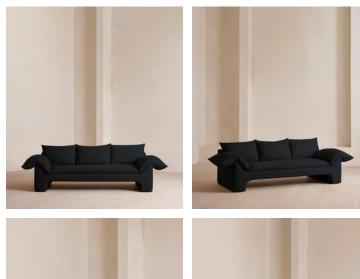

# Wyatt Three Seater Sofa, Linen, Indigo

€5,500 Regular price €4,675 Member price

A nod to the relaxed 70s glamour of our LA Warehouse, the Wyatt sofa is characterised by a floating plinth base with sloped, cushioned arms for laidback living. Upholstered in natural linen, the three-seater design makes it ideal both small and larger living room settings.

#### Details

Arm height: 67cm Assembly required: No Care instructions: Professional upholstery cleaning Fabric: Linen Feet: Fully upholstered birch and beech engineered hardwood Filling: Feather and foam Frame: Birch and beech engineered hardwood Removable cushions: Yes Removable legs: No Seat depth: 68cm Seat height: 53cm