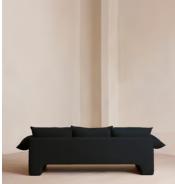

# Wyatt Three Seater Sofa, Linen, Indigo

€5,500 Regular price €4,675 Member price

A nod to the relaxed 70s glamour of our LA Warehouse, the Wyatt sofa is characterised by a floating plinth base with sloped, cushioned arms for laidback living. Upholstered in natural linen, the three-seater design makes it ideal both small and larger living room settings.

### Dimensions

Product dimensions: H90 x W260 x D109cm / H35 x W102 x D43" Product weight: 92kg / 202.8lbs Packaged or boxed dimensions: H95 x W265 x D114cm / H37.4 x W104.3 x D44.9" Packaged or boxed weight: 92kg / 202.8lbs