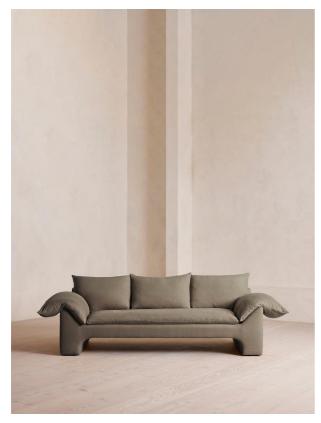

# Wyatt Three Seater Sofa, Linen, Mushroom

€5,600 Regular

€4,760 Membership

#### Product details

Velvet Mustard

A nod to the relaxed 70s glamour of our LA Warehouse, the Wyatt sofa is characterised by a floating plinth base with sloped, cushioned arms for laidback living. Upholstered in natural linen, the three-seater design makes it ideal both small and larger living room settings.