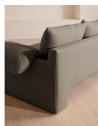

#### Product details

Velvet Mustard

A nod to the relaxed 70s glamour of our LA Warehouse, the Wyatt sofa is characterised by a floating plinth base with sloped, cushioned arms for laidback living. Upholstered in natural linen, the three-seater design makes it ideal both small and larger living room settings.