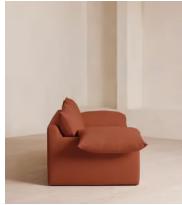

# Wyatt Three Seater Sofa, Linen, Antique Rose

€6,200 Regular price €5,270 Member price

A three-seater style characterised by a floating plinth base and rich velvet upholstery.

Inspired by the interiors of Soho Warehouse, the Wyatt sofa is defined by its sloped, cushioned arms and a floating plinth base. With space to sit three, this style still works for both small and larger living spaces.