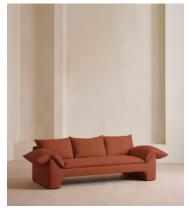

# Wyatt Three Seater Sofa, Linen, Antique Rose

€6,200 Regular price €5,270 Member price

A three-seater style characterised by a floating plinth base and rich velvet upholstery.

Inspired by the interiors of Soho Warehouse, the Wyatt sofa is defined by its sloped, cushioned arms and a floating plinth base. With space to sit three, this style still works for both small and larger living spaces.