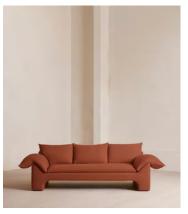

# Wyatt Three Seater Sofa, Linen, Antique Rose

€6,200 Regular price €5,270 Member price

A three-seater style characterised by a floating plinth base and rich velvet upholstery.

Inspired by the interiors of Soho Warehouse, the Wyatt sofa is defined by its sloped, cushioned arms and a floating plinth base. With space to sit three, this style still works for both small and larger living spaces.