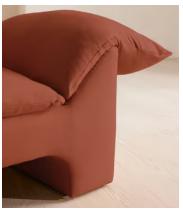

#### **Details**

Arm height: 67cm

Assembly required: No

Fabric: Linen

Feet: Fully upholstered birch and beech engineered hardwood

Filling: Feather and foam

Frame: Birch and beech engineered hardwood

Removable cushions: Yes Removable legs: No Seat depth: 68cm Seat height: 53cm