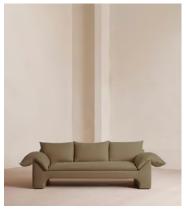

# Wyatt Three Seater Sofa, Linen, Sage

€6,200 Regular price €5,270 Member price

A nod to the relaxed 70s glamour of our LA Warehouse, the Wyatt sofa is characterised by a floating plinth base with sloped, cushioned arms for laidback living. Upholstered in natural linen, the three-seater design makes it ideal both small and larger living room settings.