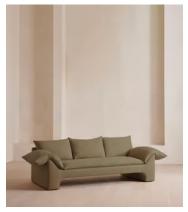

# Wyatt Three Seater Sofa, Linen, Sage

€6,200 Regular price €5,270 Member price

A nod to the relaxed 70s glamour of our LA Warehouse, the Wyatt sofa is characterised by a floating plinth base with sloped, cushioned arms for laidback living. Upholstered in natural linen, the three-seater design makes it ideal both small and larger living room settings.