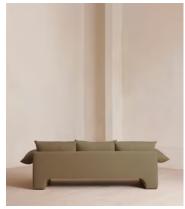

# Wyatt Three Seater Sofa, Linen, Sage

€6,200 Regular price €5,270 Member price

A nod to the relaxed 70s glamour of our LA Warehouse, the Wyatt sofa is characterised by a floating plinth base with sloped, cushioned arms for laidback living. Upholstered in natural linen, the three-seater design makes it ideal both small and larger living room settings.