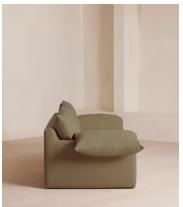

# Wyatt Three Seater Sofa, Linen, Sage

€6,200 Regular price €5,270 Member price

A nod to the relaxed 70s glamour of our LA Warehouse, the Wyatt sofa is characterised by a floating plinth base with sloped, cushioned arms for laidback living. Upholstered in natural linen, the three-seater design makes it ideal both small and larger living room settings.