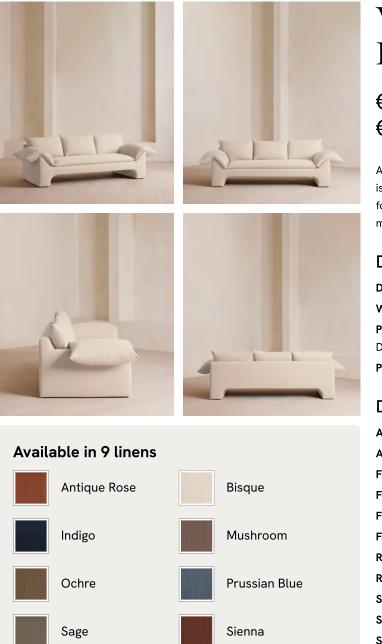

# Wyatt Three Seater Sofa, Linen, Bisque

| €6,200 | Regular price |
|--------|---------------|
| €5,270 | Member price  |

A nod to the relaxed 70s glamour of our LA Warehouse, the Wyatt sofa is characterised by a floating plinth base with sloped, cushioned arms for laidback living. Upholstered in natural linen, the three-seater design makes it ideal both small and larger living room settings.

### Dimensions

Dimensions: H90 x W260 x D109cm / H35 x W102 x D43" Weight: 92kg / 202.8lbs Packaged dimensions: H95 x W265 x D114cm / H37.4 x W104.3 x D44.9" Packaged weight: 92kg / 202.8lbs

#### Details

Arm height: 67cm Assembly required: No Fabric: Linen Feet: Fully upholstered birch and beech engineered hardwood Filling: Feather and foam Frame: Birch and beech engineered hardwood Removable cushions: Yes Removable legs: No Seat depth: 68cm Seat height: 53cm Seat width: 168cm Care instructions: Professional upholstery cleaning