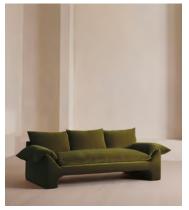

# Wyatt Three Seater Sofa, Velvet, Olive

€5,550 Regular price €4,718 Member price

A three-seater style characterised by a floating plinth base and rich velvet upholstery.

Inspired by the interiors of Soho Warehouse, the Wyatt sofa is defined by its sloped, cushioned arms and a floating plinth base. With space to sit three, this style still works for both small and larger living spaces.

#### **Dimensions**

**Dimensions:** H90 x W260 x D109cm / H35 x W102 x D43"

Weight: 92kg / 202.8lbs

Packaged dimensions: H95 x W265 x D114cm / H37.4 x W104.3 x

D44.9"

Packaged weight: 92kg / 202.8lbs