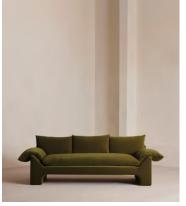

# Wyatt Three Seater Sofa, Velvet, Olive

€5,550 Regular price €4,718 Member price

A three-seater style characterised by a floating plinth base and rich velvet upholstery.

Inspired by the interiors of Soho Warehouse, the Wyatt sofa is defined by its sloped, cushioned arms and a floating plinth base. With space to sit three, this style still works for both small and larger living spaces.

#### **Dimensions**

**Dimensions:** H90 x W260 x D109cm / H35 x W102 x D43"

Weight: 92kg / 202.8lbs

Packaged dimensions: H95 x W265 x D114cm / H37.4 x W104.3 x

D44.9"

Packaged weight: 92kg / 202.8lbs