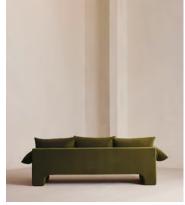

#### **Dimensions**

**Dimensions:** H90 x W260 x D109cm / H35 x W102 x D43"

Weight: 92kg / 202.8lbs

Packaged dimensions: H95 x W265 x D114cm / H37.4 x W104.3 x

D44.9"

Packaged weight: 92kg / 202.8lbs