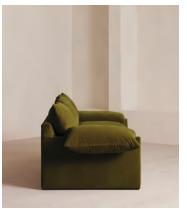

#### **Details**

Arm height: 67cm

Assembly required: No

Fabric: Velvet

Feet: Fully upholstered birch and beech engineered hardwood

Filling: Feather and foam

Frame: Birch and beech engineered hardwood

Removable cushions: Yes Removable legs: No Seat depth: 68cm Seat height: 53cm Seat width: 168cm