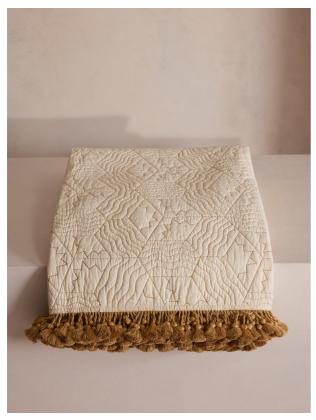

#### Product details

Our quilted Callington bedspread features ochre geometric embroidery as a subtle way of introducing pattern in the bedroom, while mirroring similar styles seen in Soho House Paris and Kettner's. An ochre fringed trim elevates this design with a complementing pop of colour and refinement. Available in three sizes, use as an instant layer for adding extra warmth and cosiness.