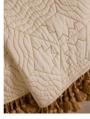

#### Product details

Our quilted Callington bedspread features ochre geometric embroidery as a subtle way of introducing pattern in the bedroom, while mirroring similar styles seen in Soho House Paris and Kettner's. An ochre fringed trim elevates this design with a complementing pop of colour and refinement. Available in three sizes, use as an instant layer for adding extra warmth and cosiness.