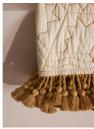

#### Product details

Our quilted Callington bedspread features ochre geometric embroidery as a subtle way of introducing pattern in the bedroom, while mirroring similar styles seen in Soho House Paris and Kettner's. An ochre fringed trim elevates this design with a complementing pop of colour and refinement. Available in three sizes, use as an instant layer for adding extra warmth and cosiness.