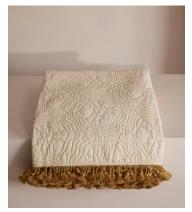

# Callington Bedspread, 240 x 260cm

€715 Regular price €608 Member price

Our quilted Callington bedspread features ochre geometric embroidery as a subtle way of introducing pattern in the bedroom, while mirroring similar styles seen in Soho House Paris and Kettner's. An ochre fringed trim elevates this design with a complementing pop of colour and refinement. Available in three sizes, use as an instant layer for adding extra warmth and cosiness.