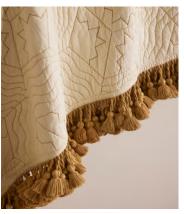

# Callington Bedspread, 240 x 260cm

€715 Regular price €608 Member price

Our quilted Callington bedspread features ochre geometric embroidery as a subtle way of introducing pattern in the bedroom, while mirroring similar styles seen in Soho House Paris and Kettner's. An ochre fringed trim elevates this design with a complementing pop of colour and refinement. Available in three sizes, use as an instant layer for adding extra warmth and cosiness.