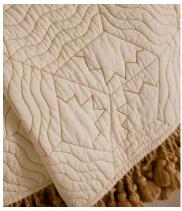

# Callington Bedspread, 240 x 260cm

€715 Regular price €608 Member price

Our quilted Callington bedspread features ochre geometric embroidery as a subtle way of introducing pattern in the bedroom, while mirroring similar styles seen in Soho House Paris and Kettner's. An ochre fringed trim elevates this design with a complementing pop of colour and refinement. Available in three sizes, use as an instant layer for adding extra warmth and cosiness.

#### **Details**

Composition: Cover: 100% Cotton, Filling: 100% Cotton, Tassels: 100%

Viscose

**Construction**: Embroidered **Technique**: Woven, filled

Care instructions: Dry Clean Only