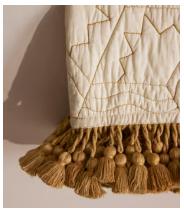

# Callington Bedspread, 240 x 260cm

€715 Regular price €608 Member price

Our quilted Callington bedspread features ochre geometric embroidery as a subtle way of introducing pattern in the bedroom, while mirroring similar styles seen in Soho House Paris and Kettner's. An ochre fringed trim elevates this design with a complementing pop of colour and refinement. Available in three sizes, use as an instant layer for adding extra warmth and cosiness.

#### **Details**

Composition: Cover: 100% Cotton, Filling: 100% Cotton, Tassels: 100%

Viscose

**Construction**: Embroidered **Technique**: Woven, filled

Care instructions: Dry Clean Only