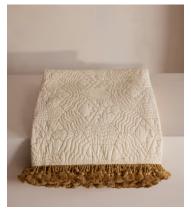

# Callington Bedspread, 230 x 230cm

€645 Regular price€548 Member price

Our quilted Callington bedspread features ochre geometric embroidery as a subtle way of introducing pattern in the bedroom, while mirroring similar styles seen in Soho House Paris and Kettner's. An ochre fringed trim elevates this design with a complementing pop of colour and refinement. Available in three sizes, use as an instant layer for adding extra warmth and cosiness.