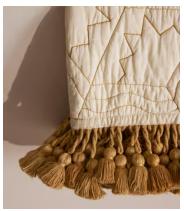

# Callington Bedspread, 230 x 230cm

€645 Regular price€548 Member price

Our quilted Callington bedspread features ochre geometric embroidery as a subtle way of introducing pattern in the bedroom, while mirroring similar styles seen in Soho House Paris and Kettner's. An ochre fringed trim elevates this design with a complementing pop of colour and refinement. Available in three sizes, use as an instant layer for adding extra warmth and cosiness.

#### **Details**

Composition: Cover: 100% Cotton, Filling: 100% Cotton, Tassels: 100%

Viscose

**Construction**: Embroidered **Technique**: Woven, filled

Care instructions: Dry Clean Only