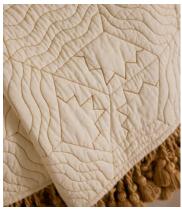

# Callington Bedspread, 230 x 230cm

€645 Regular price€548 Member price

Our quilted Callington bedspread features ochre geometric embroidery as a subtle way of introducing pattern in the bedroom, while mirroring similar styles seen in Soho House Paris and Kettner's. An ochre fringed trim elevates this design with a complementing pop of colour and refinement. Available in three sizes, use as an instant layer for adding extra warmth and cosiness.

#### **Details**

Composition: Cover: 100% Cotton, Filling: 100% Cotton, Tassels: 100%

Viscose

**Construction**: Embroidered **Technique**: Woven, filled

Care instructions: Dry Clean Only