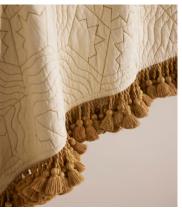

# Callington Bedspread, 230 x 230cm

€645 Regular price€548 Member price

Our quilted Callington bedspread features ochre geometric embroidery as a subtle way of introducing pattern in the bedroom, while mirroring similar styles seen in Soho House Paris and Kettner's. An ochre fringed trim elevates this design with a complementing pop of colour and refinement. Available in three sizes, use as an instant layer for adding extra warmth and cosiness.