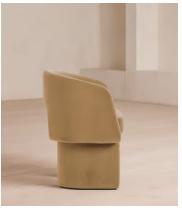

# Morrell Dining Chair, Velvet, Camel

€1,050 Regular price €893 Member price

A curved, tub-style silhouette characterised by cut-out detailing at the back is fully upholstered in velvet.

The Morrell dining chair recalls the rich textures seen in the lounge spaces at 180 House, fully upholstered in velvet in a bespoke shade. A cut-out back and curved lines create a sculptural effect, while offering comfort and support for you and your guests.