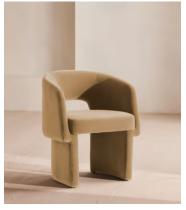

# Morrell Dining Chair, Velvet, Camel

€1,050 Regular price €893 Member price

A curved, tub-style silhouette characterised by cut-out detailing at the back is fully upholstered in velvet.

The Morrell dining chair recalls the rich textures seen in the lounge spaces at 180 House, fully upholstered in velvet in a bespoke shade. A cut-out back and curved lines create a sculptural effect, while offering comfort and support for you and your guests.