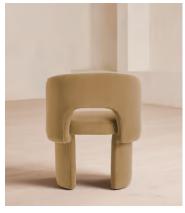

# Morrell Dining Chair, Velvet, Camel

€1,050 Regular price €893 Member price

A curved, tub-style silhouette characterised by cut-out detailing at the back is fully upholstered in velvet.

The Morrell dining chair recalls the rich textures seen in the lounge spaces at 180 House, fully upholstered in velvet in a bespoke shade. A cut-out back and curved lines create a sculptural effect, while offering comfort and support for you and your guests.