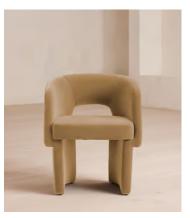

# Morrell Dining Chair, Velvet, Camel

€1,050 Regular price €893 Member price

A curved, tub-style silhouette characterised by cut-out detailing at the back is fully upholstered in velvet.

The Morrell dining chair recalls the rich textures seen in the lounge spaces at 180 House, fully upholstered in velvet in a bespoke shade. A cut-out back and curved lines create a sculptural effect, while offering comfort and support for you and your guests.