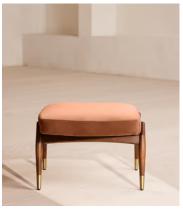

# Theodore Footstool, Velvet, Antique Rose

€640 Regular price

€544 Member price

Tapered legs carved from birch wood are paired with a comfortable, feather-wrapped cushion upholstered in velvet.

Designed to co-ordinate with our Theodore armchair or to mix and match across the rest of our collection, this footstool pairs a tapered birch wood frame with velvet upholstery. Taking cues from the interiors of 40 Greek Street, it's finished with brass detailing on the legs and a comfortable, feather-wrapped foam cushion that acts as an extra seat or a place to put your feet up.

#### **Dimensions**

Dimensions: H45 x W55 x D44cm / H16 x W22 x D17"

Weight: 9kg / 19.8lbs

**Packaged dimensions:** H45 x W62 x D51cm / H17.7 x W24.4 x D20.1"

Packaged weight: 9kg / 19.8lbs

#### **Details**

Assembly required: No

Composition: 85% Cotton, 15% Polyester (100% Cotton Pile)

Feet: Birch frame with brass effect finish

Filling: Foam with fibre Removable cushions: No Removable legs: No Seat depth: 41cm