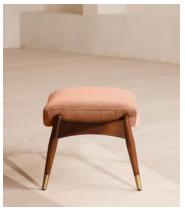

# Theodore Footstool, Velvet, Antique Rose

€640 Regular price

€544 Member price

Tapered legs carved from birch wood are paired with a comfortable, feather-wrapped cushion upholstered in velvet.

Designed to co-ordinate with our Theodore armchair or to mix and match across the rest of our collection, this footstool pairs a tapered birch wood frame with velvet upholstery. Taking cues from the interiors of 40 Greek Street, it's finished with brass detailing on the legs and a comfortable, feather-wrapped foam cushion that acts as an extra seat or a place to put your feet up.

#### **Dimensions**

Dimensions: H45 x W55 x D44cm / H16 x W22 x D17"

Weight: 9kg / 19.8lbs

**Packaged dimensions:** H45 x W62 x D51cm / H17.7 x W24.4 x D20.1"

Packaged weight: 9kg / 19.8lbs

#### **Details**

Assembly required: No

Composition: 85% Cotton, 15% Polyester (100% Cotton Pile)

Feet: Birch frame with brass effect finish

Filling: Foam with fibre Removable cushions: No Removable legs: No Seat depth: 41cm