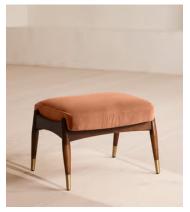

# Theodore Footstool, Velvet, Antique Rose

€640 Regular price

€544 Member price

Tapered legs carved from birch wood are paired with a comfortable, feather-wrapped cushion upholstered in velvet.

Designed to co-ordinate with our Theodore armchair or to mix and match across the rest of our collection, this footstool pairs a tapered birch wood frame with velvet upholstery. Taking cues from the interiors of 40 Greek Street, it's finished with brass detailing on the legs and a comfortable, feather-wrapped foam cushion that acts as an extra seat or a place to put your feet up.

#### **Dimensions**

Dimensions: H45 x W55 x D44cm / H16 x W22 x D17"

Weight: 9kg / 19.8lbs

**Packaged dimensions:** H45 x W62 x D51cm / H17.7 x W24.4 x D20.1"

Packaged weight: 9kg / 19.8lbs

#### **Details**

Assembly required: No

Composition: 85% Cotton, 15% Polyester (100% Cotton Pile)

Feet: Birch frame with brass effect finish

Filling: Foam with fibre Removable cushions: No Removable legs: No Seat depth: 41cm