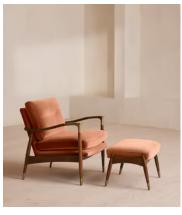

# Theodore Footstool, Velvet, Antique Rose

€640 Regular price

€544 Member price

Tapered legs carved from birch wood are paired with a comfortable, feather-wrapped cushion upholstered in velvet.

Designed to co-ordinate with our Theodore armchair or to mix and match across the rest of our collection, this footstool pairs a tapered birch wood frame with velvet upholstery. Taking cues from the interiors of 40 Greek Street, it's finished with brass detailing on the legs and a comfortable, feather-wrapped foam cushion that acts as an extra seat or a place to put your feet up.