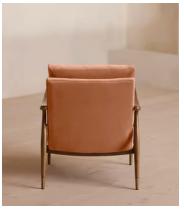

# Theodore Armchair, Velvet, Antique Rose

€1,300 Regular price €1,105 Member price

A House favourite, this armchair has a handcrafted frame fitted with cushions upholstered in velvet.

Taking cues from the designs seen in 40 Greek Street, our Theodore armchair remains a House favourite. Its handcrafted, solid oak frame is fitted with down-and-feather-wrapped cushions for a comfortable, deep sit.