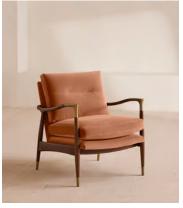

# Theodore Armchair, Velvet, Antique Rose

€1,300 Regular price €1,105 Member price

A House favourite, this armchair has a handcrafted frame fitted with cushions upholstered in velvet.

Taking cues from the designs seen in 40 Greek Street, our Theodore armchair remains a House favourite. Its handcrafted, solid oak frame is fitted with down-and-feather-wrapped cushions for a comfortable, deep sit.

#### Available in 10 linens

Bisque

Wheat

Ochre

Sage

Olive

Sienna

**Antique Rose** 