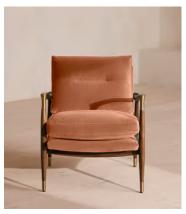

# Theodore Armchair, Velvet, Antique Rose

€1,300 Regular price €1,105 Member price

A House favourite, this armchair has a handcrafted frame fitted with cushions upholstered in velvet.

Taking cues from the designs seen in 40 Greek Street, our Theodore armchair remains a House favourite. Its handcrafted, solid oak frame is fitted with down-and-feather-wrapped cushions for a comfortable, deep sit.

#### **Details**

Arm height: 61cm

Assembly required: No

Composition: 85% Cotton, 15% Polyester (100% Cotton Pile)

Feet: Birch frame with brass effect finish

Filling: Feather, foam and fibre

Removable cushions: Yes