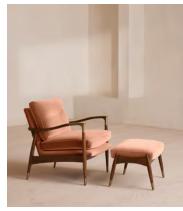

# Theodore Armchair, Velvet, Antique Rose

€1,300 Regular price €1,105 Member price

A House favourite, this armchair has a handcrafted frame fitted with cushions upholstered in velvet.

Taking cues from the designs seen in 40 Greek Street, our Theodore armchair remains a House favourite. Its handcrafted, solid oak frame is fitted with down-and-feather-wrapped cushions for a comfortable, deep sit.