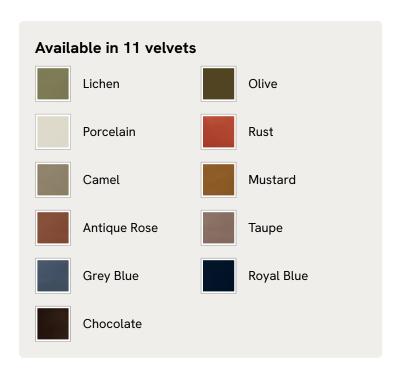

# Theodore Armchair, Velvet, Porcelain

€1,300 Regular price €1,105 Member price

Taking cues from vintage designs at Soho House 40 Greek Street, our Theodore armchair will add a fresh focal point to your living space. A comfortable, deep-sit shape with down and