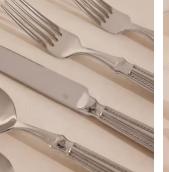

## Randwick Cutlery, Set of 20

€440 Regular price €374 Member price

Our Randwick cutlery is a modern take on traditional flatware, inspired by Soho House Paris. The shape references its classic design with a weighted handle and tear-drop edge, as well as twisted rope detail for an element of texture.

## Details

Additional dimensions: Dinner Knife: H1.9 x W2 x L24cm / Dinner Spoon: H2.5 x W4 x L21cm / Dinner Fork: H2.9 x W2.4 x L21.5cm / Teaspoon: H1.7 x W3.2 x L18cm / Salad Fork: H2.5 x W2.1 x L17.1cm