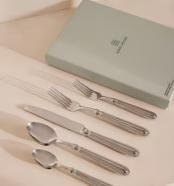

## Randwick Cutlery, Set of 20

€440 Regular price €374 Member price

Our Randwick cutlery is a modern take on traditional flatware, inspired by Soho House Paris. The shape references its classic design with a weighted handle and tear-drop edge, as well as twisted rope detail for an element of texture.

## Dimensions

Dimensions: H27 x W18.5 x D35cm / H10.6 x W7.3 x D13.8" Weight: 1kg / 2.2lbs Packaged dimensions: H39 x W3 x D37cm / H15.4 x W1.2 x D14.4" Number of boxes: 4