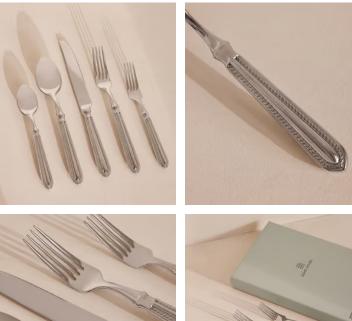

## Randwick Cutlery, Set of 20

€440 Regular price €374 Member price

Our Randwick cutlery is a modern take on traditional flatware, inspired by Soho House Paris. The shape references its classic design with a weighted handle and tear-drop edge, as well as twisted rope detail for an element of texture.

## Dimensions

Dimensions: H27 x W18.5 x D35cm / H10.6 x W7.3 x D13.8" Weight: 1kg / 2.2lbs Packaged dimensions: H39 x W3 x D37cm / H15.4 x W1.2 x D14.4" Number of boxes: 4

## Details

Additional dimensions: Dinner Knife: H1.9 x W2 x L24cm / Dinner Spoon: H2.5 x W4 x L21cm / Dinner Fork: H2.9 x W2.4 x L21.5cm / Teaspoon: H1.7 x W3.2 x L18cm / Salad Fork: H2.5 x W2.1 x L17.1cm