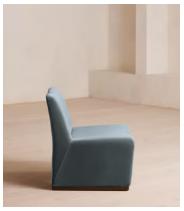

# Lovett Armchair, Velvet, Grey Blue

€1,200 Regular price €1,020 Member price

The distinctive, oversized shape of our Lovett armchair draws inspiration from Italian mid-century design as well as the club spaces of Ludlow House in Manhattan. Soft curves and rich velvet upholstery invite you to settle in and relax on this accent piece that brings any corner of the living room to life.