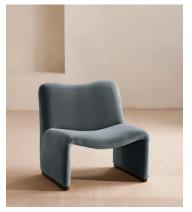

# Lovett Armchair, Velvet, Grey Blue

€1,200 Regular price €1,020 Member price

The distinctive, oversized shape of our Lovett armchair draws inspiration from Italian mid-century design as well as the club spaces of Ludlow House in Manhattan. Soft curves and rich velvet upholstery invite you to settle in and relax on this accent piece that brings any corner of the living room to life.