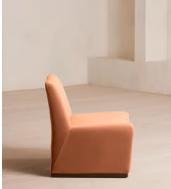

# Lovett Armchair, Velvet, Antique Rose

€1,200 Regular price €1,020 Member price

A distinctive, curved backrest upholstered in velvet takes inspiration from traditional Italian design.

Designed to work equally as well as part of our dining set-up or as an accent piece in your living space, the Lovett armchair takes style cues from similar chairs seen in the club spaces of Manhattan's Ludlow House.