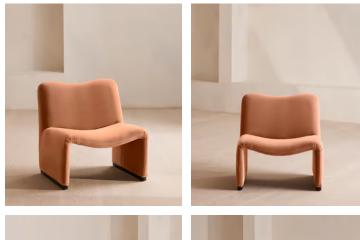

# Lovett Armchair, Velvet, Antique Rose

€1,200 Regular price €1,020 Member price

A distinctive, curved backrest upholstered in velvet takes inspiration from traditional Italian design.

Designed to work equally as well as part of our dining set-up or as an accent piece in your living space, the Lovett armchair takes style cues from similar chairs seen in the club spaces of Manhattan's Ludlow House.