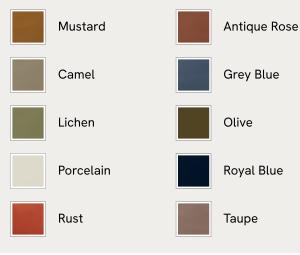

## SOHO HOME





### Available in 10 velvets



# Lovett Armchair, Velvet, Antique Rose

€1,200 Regular price €1,020 Member price

A distinctive, curved backrest upholstered in velvet takes inspiration from traditional Italian design.

Designed to work equally as well as part of our dining set-up or as an accent piece in your living space, the Lovett armchair takes style cues from similar chairs seen in the club spaces of Manhattan's Ludlow House.

### Dimensions

Dimensions: H76 x W72 x D70cm / H30 x W28 x D28" Weight: 27kg / 59.5lbs Packaged dimensions: H75 x W74 x D81cm / H29.5 x W29.1 x D31.9" Packaged weight: 26.5kg / 58.4lbs

### Details

Composition: Frame; Birch and engineered hardwood. Fabric; Velvet Fabric: 85% Cotton 15% Polyester Frame: Birch and engineered hardwood Removable cushions: No Removable legs: No Seat depth: 50c