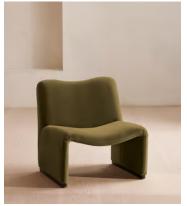

# Lovett Armchair, Velvet, Olive

€1,200 Regular price €1,020 Member price

The distinctive, oversized shape of our Lovett armchair draws inspiration from Italian mid-century design as well as the club spaces of Ludlow House in Manhattan. Soft curves and rich velvet upholstery invite you to settle in and relax on this accent piece that brings any corner of the living room to life.