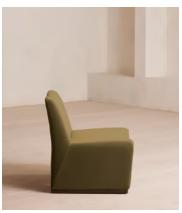

# Lovett Armchair, Velvet, Olive

€1,200 Regular price €1,020 Member price

The distinctive, oversized shape of our Lovett armchair draws inspiration from Italian mid-century design as well as the club spaces of Ludlow House in Manhattan. Soft curves and rich velvet upholstery invite you to settle in and relax on this accent piece that brings any corner of the living room to life.