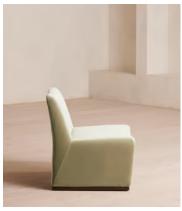

## **Dimensions**

**Dimensions:** H76 x W72 x D70cm / H30 x W28 x D28"

**Weight:** 27kg / 59.5lbs

**Packaged dimensions:** H75 x W74 x D81cm / H29.5 x W29.1 x D31.9"

Packaged weight: 27kg / 59.5lbs