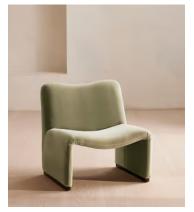

# Lovett Armchair, Velvet, Lichen

€1,150 Regular price €978 Member price

The distinctive, oversized shape of our Lovett armchair draws inspiration from Italian mid-century design as well as the club spaces of Ludlow House in Manhattan. Soft curves and rich velvet upholstery invite you to settle in and relax on this accent piece that brings any corner of the living room to life.