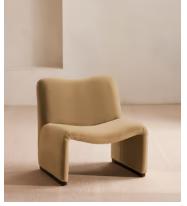

# Lovett Armchair, Velvet, Camel

€1,150 Regular price €978 Member price

The distinctive, oversized shape of our Lovett armchair draws inspiration from Italian mid-century design as well as the club spaces of Ludlow House in Manhattan. Soft curves and rich velvet upholstery invite you to settle in and relax on this accent piece that brings any corner of the living room to life.

## **Dimensions**

**Dimensions:** H76 x W72 x D70cm / H30 x W28 x D28"

**Weight:** 27kg / 59.5lbs

**Packaged dimensions:** H75 x W74 x D81cm / H29.5 x W29.1 x D31.9"

Packaged weight: 27kg / 59.5lbs

### **Details**

Composition: Frame; Birch and engineered hardwood. Fabric; Velvet

**Fabric**: 85% Cotton 15% Polyester

Frame: Birch and engineered hardwood

Removable cushions: No Removable legs: No Seat depth: 50cm Seat height: 43cm Seat width: 72cm