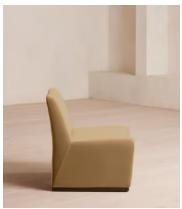

# Lovett Armchair, Velvet, Camel

€1,150 Regular price €978 Member price

The distinctive, oversized shape of our Lovett armchair draws inspiration from Italian mid-century design as well as the club spaces of Ludlow House in Manhattan. Soft curves and rich velvet upholstery invite you to settle in and relax on this accent piece that brings any corner of the living room to life.

## **Dimensions**

**Dimensions:** H76 x W72 x D70cm / H30 x W28 x D28"

**Weight:** 27kg / 59.5lbs

**Packaged dimensions:** H75 x W74 x D81cm / H29.5 x W29.1 x D31.9"

Packaged weight: 27kg / 59.5lbs

### **Details**

Composition: Frame; Birch and engineered hardwood. Fabric; Velvet

**Fabric**: 85% Cotton 15% Polyester

Frame: Birch and engineered hardwood

Removable cushions: No Removable legs: No Seat depth: 50cm Seat height: 43cm Seat width: 72cm