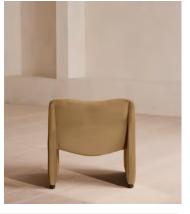

# Lovett Armchair, Velvet, Camel

€1,150 Regular price €978 Member price

The distinctive, oversized shape of our Lovett armchair draws inspiration from Italian mid-century design as well as the club spaces of Ludlow House in Manhattan. Soft curves and rich velvet upholstery invite you to settle in and relax on this accent piece that brings any corner of the living room to life.

## **Dimensions**

**Dimensions:** H76 x W72 x D70cm / H30 x W28 x D28"

**Weight:** 27kg / 59.5lbs

**Packaged dimensions:** H75 x W74 x D81cm / H29.5 x W29.1 x D31.9"

Packaged weight: 27kg / 59.5lbs

### **Details**

Composition: Frame; Birch and engineered hardwood. Fabric; Velvet

**Fabric**: 85% Cotton 15% Polyester

Frame: Birch and engineered hardwood

Removable cushions: No Removable legs: No Seat depth: 50cm Seat height: 43cm Seat width: 72cm