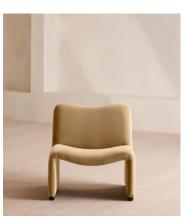

# Lovett Armchair, Velvet, Camel

€1,150 Regular price €978 Member price

The distinctive, oversized shape of our Lovett armchair draws inspiration from Italian mid-century design as well as the club spaces of Ludlow House in Manhattan. Soft curves and rich velvet upholstery invite you to settle in and relax on this accent piece that brings any corner of the living room to life.

## **Dimensions**

**Dimensions:** H76 x W72 x D70cm / H30 x W28 x D28"

**Weight:** 27kg / 59.5lbs

**Packaged dimensions:** H75 x W74 x D81cm / H29.5 x W29.1 x D31.9"

Packaged weight: 27kg / 59.5lbs

### **Details**

Composition: Frame; Birch and engineered hardwood. Fabric; Velvet

**Fabric**: 85% Cotton 15% Polyester

Frame: Birch and engineered hardwood

Removable cushions: No Removable legs: No Seat depth: 50cm Seat height: 43cm Seat width: 72cm