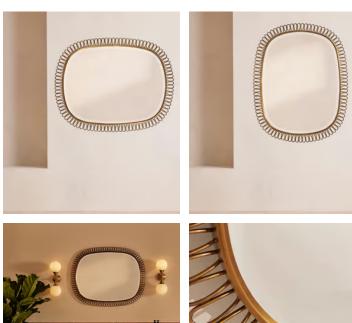

## Todd Mirror

€1,300 Regular price €1,105 Member price

Carved from real brass, the Todd mirror's bevelled edge is surrounded by delicate, decorative loop detailing.

Housed in a 1930s building, Soho House Amsterdam is filled with original features that inspired the antique-effect finish of this rounded, rectangular mirror.

## Dimensions

Dimensions: H100 x W80 x D3cm / H39.4 x W31.5 x D1.2" Weight: 13kg / 28.7lbs Packaged weight: 13kg / 28.7lbs

## Details

Assembly required: No Bathroom safe: Yes Composition: Brass Wall fixtures included: No

Wall leaning only: No

Watertight: Yes

**Care instructions**: Clean with a soft dry cloth only. Do not use polishing agents, harsh chemicals or abrasive cleaners as they may damage the finish.