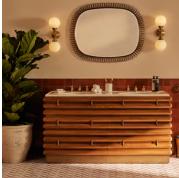

## Todd Mirror

€1,300 Regular price €1,105 Member price

Carved from real brass, the Todd mirror's bevelled edge is surrounded by delicate, decorative loop detailing.

Housed in a 1930s building, Soho House Amsterdam is filled with original features that inspired the antique-effect finish of this rounded, rectangular mirror.