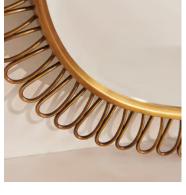

## Todd Mirror

€1,300 Regular price €1,105 Member price

Carved from real brass, the Todd mirror's bevelled edge is surrounded by delicate, decorative loop detailing.

Housed in a 1930s building, Soho House Amsterdam is filled with original features that inspired the antique-effect finish of this rounded, rectangular mirror.

## Details

Assembly required: No Bathroom safe: Yes Composition: Brass Wall fixtures included: No

Wall leaning only: No

Watertight: Yes

**Care instructions**: Clean with a soft dry cloth only. Do not use polishing agents, harsh chemicals or abrasive cleaners as they may damage the finish.