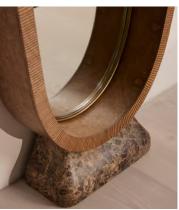

## Brodie Mirror

€3,900 Regular price €3,315 Member price

This freestanding mirror spotlights the mix of materials often seen in our Houses, made from marble, wood and smoked glass.

The Brodie mirror has a domed silhouette set into a solid base, carved from a mix of Dark Emperador marble and solid oak wood. Surrounded by antiqued, plated brass along the top, this piece is finished with a smoked glass shelf for extra storage space.