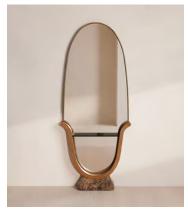

## Brodie Mirror

€3,900 Regular price €3,315 Member price

This freestanding mirror spotlights the mix of materials often seen in our Houses, made from marble, wood and smoked glass.

The Brodie mirror has a domed silhouette set into a solid base, carved from a mix of Dark Emperador marble and solid oak wood. Surrounded by antiqued, plated brass along the top, this piece is finished with a smoked glass shelf for extra storage space.