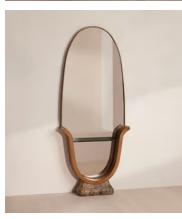

## Brodie Mirror

€3,900 Regular price €3,315 Member price

This freestanding mirror spotlights the mix of materials often seen in our Houses, made from marble, wood and smoked glass.

The Brodie mirror has a domed silhouette set into a solid base, carved from a mix of Dark Emperador marble and solid oak wood. Surrounded by antiqued, plated brass along the top, this piece is finished with a smoked glass shelf for extra storage space.