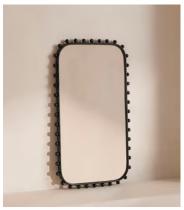

## Lovina Mirror

€1,050 Regular price €893 Member price

The rectangular silhouette of this mirror is made from powder-coated, blackened brass that's designed to be bathroom safe.

A rectangular frame with curved corners mirrors the silhouettes seen throughout White City House, decorated with orb-shaped embellishments.