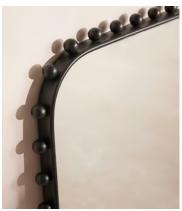

## Lovina Mirror

€1,050 Regular price €893 Member price

The rectangular silhouette of this mirror is made from powder-coated, blackened brass that's designed to be bathroom safe.

A rectangular frame with curved corners mirrors the silhouettes seen throughout White City House, decorated with orb-shaped embellishments.