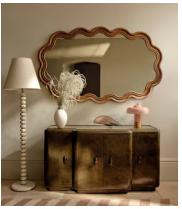

## Palermo Mirror

€2,600 Regular price €2,210 Member price

The wavy silhouette of this mirror is carved from solid, mid-toned ash wood with a stained finish

Inspired by the silhouettes seen throughout White City House, the Palermo mirror has a rippled, grooved edge carved from solid ash wood with a stained, mid-toned finish.