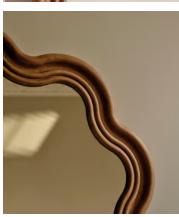

## Palermo Mirror

€2,600 Regular price €2,210 Member price

The wavy silhouette of this mirror is carved from solid, mid-toned ash wood with a stained finish

Inspired by the silhouettes seen throughout White City House, the Palermo mirror has a rippled, grooved edge carved from solid ash wood with a stained, mid-toned finish.