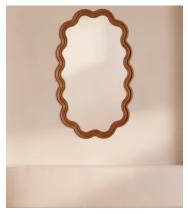

## Palermo Mirror

€2,600 Regular price €2,210 Member price

The wavy silhouette of this mirror is carved from solid, mid-toned ash wood with a stained finish

Inspired by the silhouettes seen throughout White City House, the Palermo mirror has a rippled, grooved edge carved from solid ash wood with a stained, mid-toned finish.