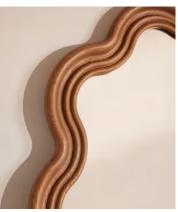

## Palermo Mirror

€2,600 Regular price €2,210 Member price

The wavy silhouette of this mirror is carved from solid, mid-toned ash wood with a stained finish

Inspired by the silhouettes seen throughout White City House, the Palermo mirror has a rippled, grooved edge carved from solid ash wood with a stained, mid-toned finish.