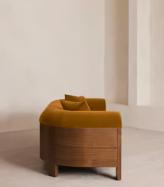

## Eldon Three Seater Sofa, Walnut, Velvet, Mustard

The curved back and rounded armrests of our Eldon sofa echo Italian mid-century design, as well as the interiors at DUMBO House in Brooklyn. Rich velvet upholstery creates an instant pop of colour, while a walnut surround and solid walnut legs elevate this piece with a sculptural finish. Partner with our Eldon armchair to create balance in your living space.