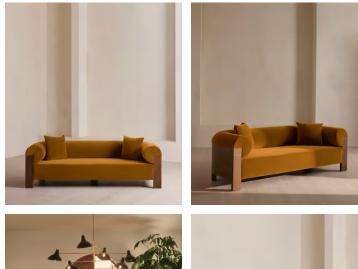

## Eldon Three Seater Sofa, Walnut, Velvet, Mustard

The curved back and rounded armrests of our Eldon sofa echo Italian mid-century design, as well as the interiors at DUMBO House in Brooklyn. Rich velvet upholstery creates an instant pop of colour, while a walnut surround and solid walnut legs elevate this piece with a sculptural finish. Partner with our Eldon armchair to create balance in your living space.

## Dimensions

Dimensions: H76 x W245 x D102cm / H30 x W96 x D40" Weight: 98kg / 216.1lbs Packaged dimensions: H81 x W250 x D107cm / H31.9 x W98.4 x D42.1" Packaged weight: 118kg / 260.1lbs

## Details

Assembly required: No Composition: Frame: Walnut and Walnut Veneer. Fabric: Velvet Fabric: Velvet Feet: Walnut and Walnut Veneer Frame: Walnut and Walnut Veneer Removable cushions: No Removable legs: No Seat depth: 65cm Seat height: 46cm Seat width: 182.5cm Care instructions: Professional upholstery cleaner only