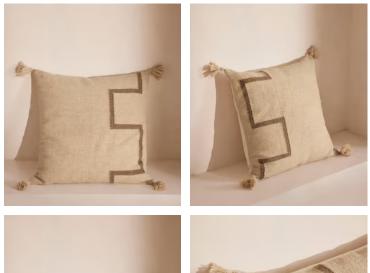

## Kimberley Square Cushion, Natural, Large

| <del>€195</del> | €98 | Regular price |
|-----------------|-----|---------------|
| <del>€166</del> | €78 | Member price  |

Our Kimberley floor cushion adds a touch of Soho Roc House style to your living space, while echoing the building's natural interior elements. Handwoven from a textured wool by skilled artisans in India, it features a tonal geometric design and tassel detail.

## Details

Assembly required: No Closure: Zip Composition: 100% Wool Filling: Duck Feather Rug style: Abstract Technique: Hand Woven Care instructions: Spot clean only

Available in 0 sizes