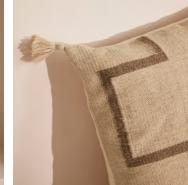

## Kimberley Square Cushion, Natural, Large

| <del>€195</del> | €98 | Regular price |
|-----------------|-----|---------------|
| <del>€166</del> | €78 | Member price  |

Our Kimberley floor cushion adds a touch of Soho Roc House style to your living space, while echoing the building's natural interior elements. Handwoven from a textured wool by skilled artisans in India, it features a tonal geometric design and tassel detail.

## Details

Assembly required: No Closure: Zip Composition: 100% Wool Filling: Duck Feather Rug style: Abstract Technique: Hand Woven Care instructions: Spot clean only

Available in 0 sizes