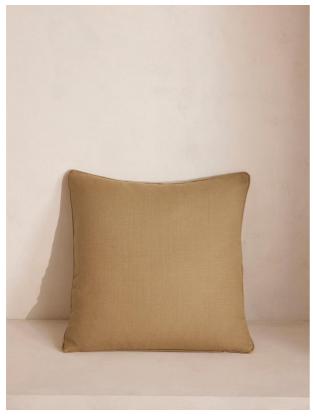

# Vinnie Square Cushion, Wheat

€155 Regular

€124 Membership

## Product details

Our square Vinnie cushion is a great foundation cushion to co-ordinate and layer with other colours and patterned fabrics from our full collection. Woven in Belgium and crafted in the UK from pure linen, style on the sofa or the bed for both comfort and impact.

## **Details**

Assembly required: No

Care instructions: Dry clean only

Closure: Zip

Composition: 100% Linen Construction: Woven Filling: Feather Pad