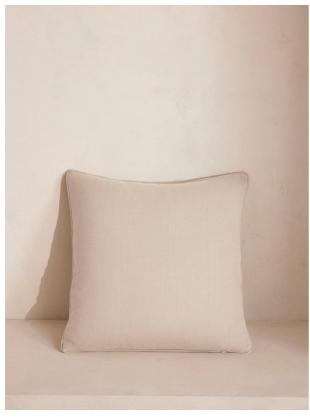

# Vinnie Square Cushion, Bisque

### Product details

Our feather-filled Vinnie cushions are upholstered in natural linen with a wide range of colours to choose from. Each matches back to our upholstery fabrics, allowing you to easily layer colours and textures as we do in the Houses across sofas, beds and armchairs.

#### Details

Care instructions: Dry clean only Closure: Zip Composition: 100% Linen Construction: Woven