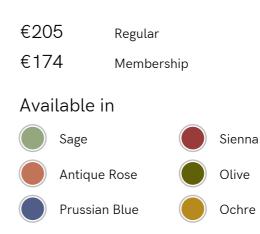

### Product details

Our feather-filled Vinnie cushions are upholstered in natural linen with a wide range of colours to choose from. Each matches back to our upholstery fabrics, allowing you to easily layer colours and textures as we do in the Houses across sofas, beds and armchairs.