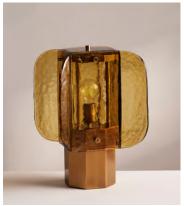

## Elias Table Lamp

€635 Regular price €540 Member price

A tessellation of curved glass panels creates the warm glow of this table

Inspired by Soho House Rome, the Elias table lamp is made from a tessellation of moulded, green-tinted glass panels that gives it a warm, cosy glow. The curved glass is perched on a hexagonal base in an antiqued brass finish.