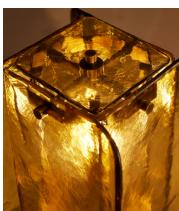

## Elias Table Lamp

€635 Regular price €540 Member price

A tessellation of curved glass panels creates the warm glow of this table

Inspired by Soho House Rome, the Elias table lamp is made from a tessellation of moulded, green-tinted glass panels that gives it a warm, cosy glow. The curved glass is perched on a hexagonal base in an antiqued brass finish.