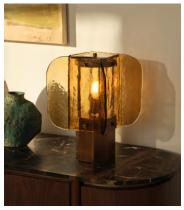

## Elias Table Lamp

€635 Regular price €540 Member price

A tessellation of curved glass panels creates the warm glow of this table

Inspired by Soho House Rome, the Elias table lamp is made from a tessellation of moulded, green-tinted glass panels that gives it a warm, cosy glow. The curved glass is perched on a hexagonal base in an antiqued brass finish.