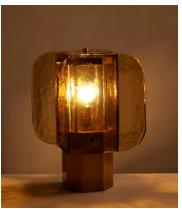

## Elias Table Lamp

€635 Regular price €540 Member price

A tessellation of curved glass panels creates the warm glow of this table

Inspired by Soho House Rome, the Elias table lamp is made from a tessellation of moulded, green-tinted glass panels that gives it a warm, cosy glow. The curved glass is perched on a hexagonal base in an antiqued brass finish.