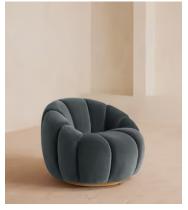

# Garret Armchair, Velvet, Grey Blue

€2,450 Regular price

€2,083 Member price

Shaped for optimal comfort and visual impact, the Garret swivel chair is a House favourite featured in a variety of our club spaces including 180 House and Little Beach House Brighton. Inviting you to relax and sink into its undulating curves, it's upholstered in rich velvet with a swivel base and brass detail. Use to recreate our cosy reading nook in your own home.