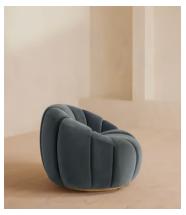

# Garret Armchair, Velvet, Grey Blue

€2,450 Regular price

€2,083 Member price

Shaped for optimal comfort and visual impact, the Garret swivel chair is a House favourite featured in a variety of our club spaces including 180 House and Little Beach House Brighton. Inviting you to relax and sink into its undulating curves, it's upholstered in rich velvet with a swivel base and brass detail. Use to recreate our cosy reading nook in your own home.