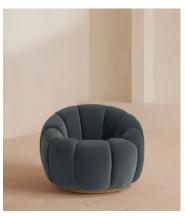

# Garret Armchair, Velvet, Grey Blue

€2,450 Regular price

€2,083 Member price

Shaped for optimal comfort and visual impact, the Garret swivel chair is a House favourite featured in a variety of our club spaces including 180 House and Little Beach House Brighton. Inviting you to relax and sink into its undulating curves, it's upholstered in rich velvet with a swivel base and brass detail. Use to recreate our cosy reading nook in your own home.