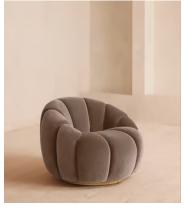

# Garret Armchair, Velvet, Taupe

€2,450 Regular price

€2,083 Member price

Shaped for optimal comfort and visual impact, the Garret swivel chair is a House favourite featured in a variety of our club spaces including 180 House and Little Beach House Brighton. Inviting you to relax and sink into its undulating curves, it's upholstered in rich velvet with a swivel base and brass detail. Use to recreate our cosy reading nook in your own home.