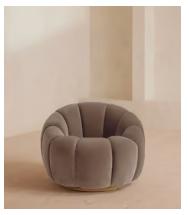

# Garret Armchair, Velvet, Taupe

€2,450 Regular price

€2,083 Member price

Shaped for optimal comfort and visual impact, the Garret swivel chair is a House favourite featured in a variety of our club spaces including 180 House and Little Beach House Brighton. Inviting you to relax and sink into its undulating curves, it's upholstered in rich velvet with a swivel base and brass detail. Use to recreate our cosy reading nook in your own home.