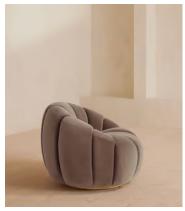

# Garret Armchair, Velvet, Taupe

€2,450 Regular price

€2,083 Member price

Shaped for optimal comfort and visual impact, the Garret swivel chair is a House favourite featured in a variety of our club spaces including 180 House and Little Beach House Brighton. Inviting you to relax and sink into its undulating curves, it's upholstered in rich velvet with a swivel base and brass detail. Use to recreate our cosy reading nook in your own home.