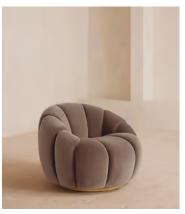

# Garret Armchair, Velvet, Taupe

€2,450 Regular price

€2,083 Member price

Shaped for optimal comfort and visual impact, the Garret swivel chair is a House favourite featured in a variety of our club spaces including 180 House and Little Beach House Brighton. Inviting you to relax and sink into its undulating curves, it's upholstered in rich velvet with a swivel base and brass detail. Use to recreate our cosy reading nook in your own home.