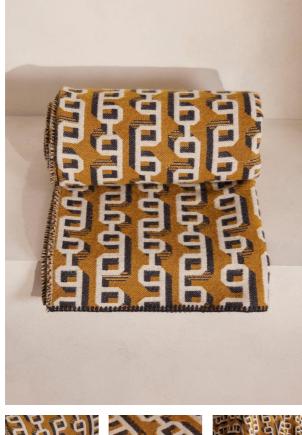

# Odette Throw

| €190 | Regular    |
|------|------------|
| €152 | Membership |

#### Product details

An extension of our Odette range, this graphic throw features a geometric chain link pattern in ochre tones, adding warmth to any setting. Taking inspiration from similar patterns seen in White City House, the Odette throw is also woven in Belgium from a soft-touch jacquard fabric. Blanket stitch adds a refined finish. Layer with other colours, patterns and textures from our textiles range.