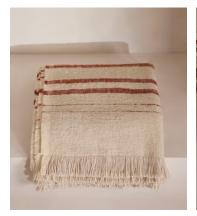

## Stephenson Throw

€320 Regular price

€272 Member price

The Stephenson throw is a versatile layering piece for any room in neutral tones. Woven in Belgium from a linen blend, the striped design has been created exclusively in-house and is super-soft to the touch. Finished with hand-fringing for texture, build with other colours and patterns from our textiles collection.