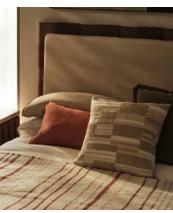

## Stephenson Throw

€320 Regular price

€272 Member price

The Stephenson throw is a versatile layering piece for any room in neutral tones. Woven in Belgium from a linen blend, the striped design has been created exclusively in-house and is super-soft to the touch. Finished with hand-fringing for texture, build with other colours and patterns from our textiles collection.