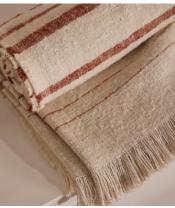

## Stephenson Throw

€320 Regular price

€272 Member price

The Stephenson throw is a versatile layering piece for any room in neutral tones. Woven in Belgium from a linen blend, the striped design has been created exclusively in-house and is super-soft to the touch. Finished with hand-fringing for texture, build with other colours and patterns from our textiles collection.

## **Details**

Composition: 41% Viscose, 34% Linen, 20% Acrylic, 3% Polyamide, 2%

Polyester

Construction: Woven Jacquard
Care instructions: Dry Clean Only