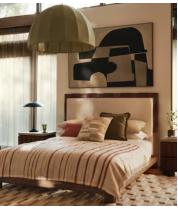

## Stephenson Throw

€320 Regular price

€272 Member price

The Stephenson throw is a versatile layering piece for any room in neutral tones. Woven in Belgium from a linen blend, the striped design has been created exclusively in-house and is super-soft to the touch. Finished with hand-fringing for texture, build with other colours and patterns from our textiles collection.