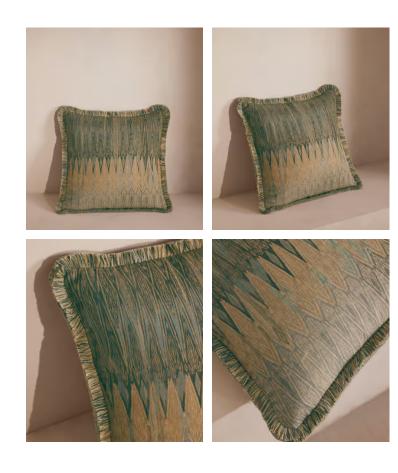

## Andal Cushion

€245 Regular price €208 Member price

The artwork of our Andal cushion takes inspiration from traditional Indonesian Ikat tapestries, which we love to layer around Soho Farmhouse. First hand-painted exclusively in-house, it is then printed in Italy on a woven linen, with tonal eyelash fringing for a refined finish. Complement the earthy colour palette with other colours, patterns and fabrics from our upholstery range.