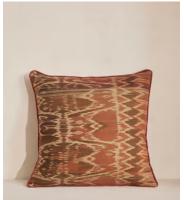

## Dilip Cushion

€245 Regular price

€208 Member price

The artwork of our Dilip cushion takes inspiration from traditional Indonesian Ikat tapestries, which we love to layer around Soho Farmhouse. First hand-painted exclusively in-house, it is then printed in Italy on a woven linen, with solid piping for a refined finish. Complement the rust colour palette with other colours, patterns and fabrics from our upholstery range.