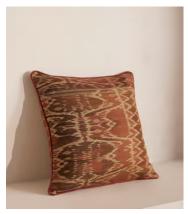

## Dilip Cushion

€245 Regular price

€208 Member price

The artwork of our Dilip cushion takes inspiration from traditional Indonesian Ikat tapestries, which we love to layer around Soho Farmhouse. First hand-painted exclusively in-house, it is then printed in Italy on a woven linen, with solid piping for a refined finish. Complement the rust colour palette with other colours, patterns and fabrics from our upholstery range.