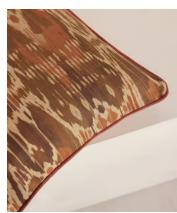

## Dilip Cushion

€245 Regular price

€208 Member price

The artwork of our Dilip cushion takes inspiration from traditional Indonesian Ikat tapestries, which we love to layer around Soho Farmhouse. First hand-painted exclusively in-house, it is then printed in Italy on a woven linen, with solid piping for a refined finish. Complement the rust colour palette with other colours, patterns and fabrics from our upholstery range.

## **Details**

Closure: Zip

 $\textbf{Composition: } 100\% \ Linen \ Inner - 95\% \ Feather, 5\% \ Down$ 

Construction: Printed Linen

Care instructions: Spot Clean Only