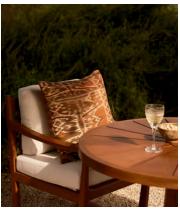

## Dilip Cushion

€245 Regular price

€208 Member price

The artwork of our Dilip cushion takes inspiration from traditional Indonesian Ikat tapestries, which we love to layer around Soho Farmhouse. First hand-painted exclusively in-house, it is then printed in Italy on a woven linen, with solid piping for a refined finish. Complement the rust colour palette with other colours, patterns and fabrics from our upholstery range.