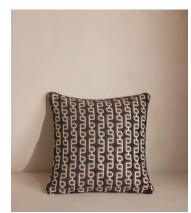

## Odette Cushion, Blue Grey

€295 Regular price €251 Member price

Designed exclusively in-house, our Odette cushion features geometric chain links on a rich blue grey velvet ground with a linen reverse. Taking inspiration from similar patterns seen in White City House, the jacquard fabric is woven in Turkey, while a self-pipe trim adds a clean, refined finish. Layer with our range of upholstery colours, as we do in the Houses.