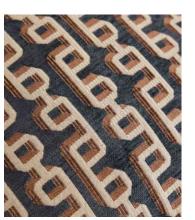

## Odette Cushion, Blue Grey

€295 Regular price €251 Member price

Designed exclusively in-house, our Odette cushion features geometric chain links on a rich blue grey velvet ground with a linen reverse. Taking inspiration from similar patterns seen in White City House, the jacquard fabric is woven in Turkey, while a self-pipe trim adds a clean, refined finish. Layer with our range of upholstery colours, as we do in the Houses.