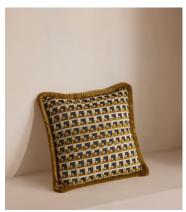

## Brixham Cushion

€240 Regular price

€204 Member price

Our Brixham cushion features a graphic geometric pattern, drawn exclusively in-house by our design team and then woven into a jacquard fabric by artisans in Turkey. Rich shades of ochre and navy create warmth in any setting, with a fringed trim adding refined detail and texture. Layer on the sofa and bed with our solid upholstery fabrics to echo the cosy yet bold aesthetic of White City House.