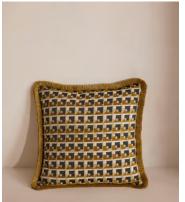

## Brixham Cushion

€240 Regular price

€204 Member price

Our Brixham cushion features a graphic geometric pattern, drawn exclusively in-house by our design team and then woven into a jacquard fabric by artisans in Turkey. Rich shades of ochre and navy create warmth in any setting, with a fringed trim adding refined detail and texture. Layer on the sofa and bed with our solid upholstery fabrics to echo the cosy yet bold aesthetic of White City House.