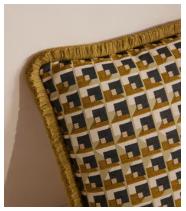

## Brixham Cushion

€240 Regular price

€204 Member price

Our Brixham cushion features a graphic geometric pattern, drawn exclusively in-house by our design team and then woven into a jacquard fabric by artisans in Turkey. Rich shades of ochre and navy create warmth in any setting, with a fringed trim adding refined detail and texture. Layer on the sofa and bed with our solid upholstery fabrics to echo the cosy yet bold aesthetic of White City House.