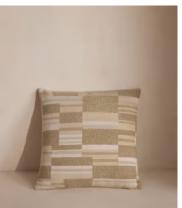

## Kimble Cushion

€295 Regular price €251 Member price

Our Kimble cushion adds comfort and texture to the home in neutral tones, inspired by Soho Farmhouse. Crafted using an exclusive fabric, the geometric design features irregular woven panels against sherpalike finishes for a soft hand feel. Made to complement our range of upholstery fabrics, arrange on the sofa or bed with light linens or rich velvets.

## **Details**

**Assembled size**: 50 x 50cm **Assembly required**: No

Closure: Zip

Composition: 55% Acrylic, 35% Viscose, 10% Polyamide Inner - 95%

Feather, 5% Down

**Construction**: Woven Jacquard **Care instructions**: Spot Clean Only