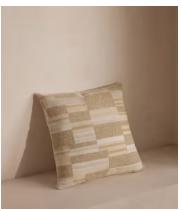

## Kimble Cushion

€295 Regular price €251 Member price

Our Kimble cushion adds comfort and texture to the home in neutral tones, inspired by Soho Farmhouse. Crafted using an exclusive fabric, the geometric design features irregular woven panels against sherpalike finishes for a soft hand feel. Made to complement our range of upholstery fabrics, arrange on the sofa or bed with light linens or rich velvets.

## **Details**

**Assembled size**: 50 x 50cm **Assembly required**: No

Closure: Zip

Composition: 55% Acrylic, 35% Viscose, 10% Polyamide Inner - 95%

Feather, 5% Down

**Construction**: Woven Jacquard **Care instructions**: Spot Clean Only