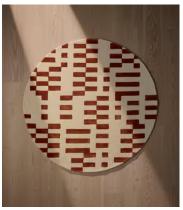

# Raya Rug, Rust Round 200 x 200cm

€1,450 Regular price €1,233 Member price

Referencing the geometric patterns at White City House, the round Raya rug features a bold, linear pattern designed by our in-house team. Hand-tufted by a group of skilled artisans in India, a contrasting wool and viscose pile creates texture and sheen underfoot.