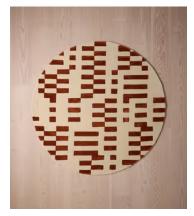

# Raya Rug, Rust Round 200 x 200cm

€1,450 Regular price €1,233 Member price

Referencing the geometric patterns at White City House, the round Raya rug features a bold, linear pattern designed by our in-house team. Hand-tufted by a group of skilled artisans in India, a contrasting wool and viscose pile creates texture and sheen underfoot.