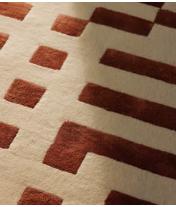

# Raya Rug, Rust Round 200 x 200cm

€1,450 Regular price €1,233 Member price

Referencing the geometric patterns at White City House, the round Raya rug features a bold, linear pattern designed by our in-house team. Hand-tufted by a group of skilled artisans in India, a contrasting wool and viscose pile creates texture and sheen underfoot.

#### **Details**

Assembled size: 200 x 200cm

Assembly required: No

Composition: Pile: 52% Wool, 48% Viscose - Base: 96% Polyester, 4%

Viscose - Overall: 47% Wool, 44% Viscose, 9% Polyester

Construction: Hand Tufted