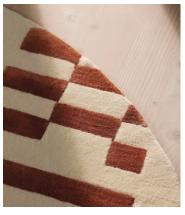

# Raya Rug, Rust Round 200 x 200cm

€1,450 Regular price €1,233 Member price

Referencing the geometric patterns at White City House, the round Raya rug features a bold, linear pattern designed by our in-house team. Hand-tufted by a group of skilled artisans in India, a contrasting wool and viscose pile creates texture and sheen underfoot.

#### **Details**

Assembled size: 200 x 200cm

Assembly required: No

Composition: Pile: 52% Wool, 48% Viscose - Base: 96% Polyester, 4%

Viscose - Overall: 47% Wool, 44% Viscose, 9% Polyester

Construction: Hand Tufted