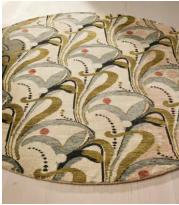

## Obie Rug Multi, Round 200 x 200cm

€2,500 Regular price €2,125 Member price

Based on a watercolour artwork painted in-house, this rug is an extension of our Obie range, with Art Nouveau-style floral motifs relayed across a hand-knotted wool design. The round shape is ideal for placing under a round dining table.