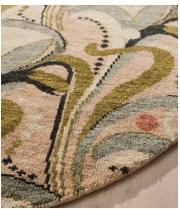

## Obie Rug Multi, Round 200 x 200cm

€2,500 Regular price €2,125 Member price

Based on a watercolour artwork painted in-house, this rug is an extension of our Obie range, with Art Nouveau-style floral motifs relayed across a hand-knotted wool design. The round shape is ideal for placing under a round dining table.

## **Details**

Assembled size: 200 x 200cm

Assembly required: No

Composition: Pile: 100% Wool, Base: 97% Cotton, 3% Polyester, Overall:

70% Wool, 29% Cottom, 1% Polyester

Construction: Hand Knotted

Pile: Wool