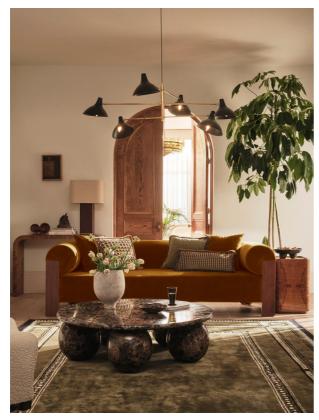

#### Product details

The decorative border details of our Bayonne rug is inspired by French rugs from the 1920s Art Deco movement. Hand-tufted in India, this particular design has been crafted using natural fibres. These give a subtle silk-like sheen and reflect the light, adding depth to your interiors, as well as a supreme softness underfoot. Complement the sage colouring with wood furniture pieces in the living room, hallway or dining room.