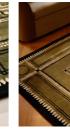

#### Product details

The decorative border details of our Bayonne rug is inspired by French rugs from the 1920s Art Deco movement. Hand-tufted in India, this particular design has been crafted using natural fibres. These give a subtle silk-like sheen and reflect the light, adding depth to your interiors, as well as a supreme softness underfoot. Complement the sage colouring with wood furniture pieces in the living room, hallway or dining room.