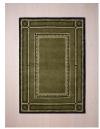

# Bayonne Rug, 20 X 30cm (swatch)

€20 Regular

€17 Membership

## Sizes

170 x 240cm, 200 x 300cm, 270 x 360cm, 20 x 30cm (Swatch)

#### Product details

The decorative border details of our Bayonne rug is inspired by French rugs from the 1920s Art Deco movement. Hand-tufted in India, this particular design has been crafted using natural fibres. These give a subtle silk-like sheen and reflect the light, adding depth to your interiors, as well as a supreme softness underfoot. Complement the sage colouring with wood furniture pieces in the living room, hallway or dining room.