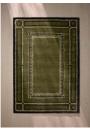

# Bayonne Rug, 20 X 30cm (swatch)

€20 Regular

€17 Membership

## Sizes

170 x 240cm, 200 x 300cm, 270 x 360cm, 20 x 30cm (Swatch)

#### Product details

The decorative border details of our Bayonne rug is inspired by French rugs from the 1920s Art Deco movement. Hand-tufted in India, this particular design has been crafted using natural fibres. These give a subtle silk-like sheen and reflect the light, adding depth to your interiors, as well as a supreme softness underfoot. Complement the sage colouring with wood furniture pieces in the living room, hallway or dining room.