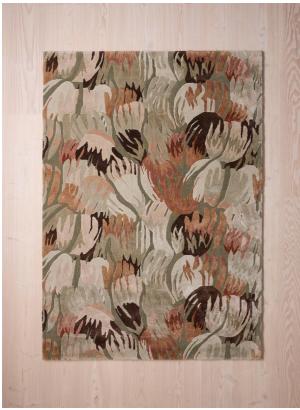

# Liz Rug, 20 X 30cm (swatch)

€20 Regular

€17 Membership

## Product details

A mix of abstract florals has been brought to life with our Liz rug, in shimmering natural fibres and matte wool textures. Inspired by the textiles seen in Soho House Amsterdam, this vibrant design, first illustrated in-house, is then passed to our skilled artisans in India. Here, they use a traditional hand-tufting technique to form the pattern. The overlapping motifs catch the light to create fluidity and movement in the home, while the warm combination of shades in this rug all layer beautifully with our upholstery colours.

### Details

Assembled size: 20 x 30cm Assembly required: No Care instructions: Spot Clean Only Composition: Pile: 88% Viscose, 12% Wool Base: 69% Polyester, 29% Cotton, 2% Viscose Construction: Hand Tufted Pile: Wool