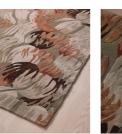

# Liz Rug, 20 X 30cm (swatch)

€20 Regular

€17 Membership

## Product details

A mix of abstract florals has been brought to life with our Liz rug, in shimmering natural fibres and matte wool textures. Inspired by the textiles seen in Soho House Amsterdam, this vibrant design, first illustrated in-house, is then passed to our skilled artisans in India. Here, they use a traditional hand-tufting technique to form the pattern. The overlapping motifs catch the light to create fluidity and movement in the home, while the warm combination of shades in this rug all layer beautifully with our upholstery colours.

### Details

Assembled size: 20 x 30cm Assembly required: No Care instructions: Spot Clean Only Composition: Pile: 88% Viscose, 12% Wool Base: 69% Polyester, 29% Cotton, 2% Viscose Construction: Hand Tufted Pile: Wool