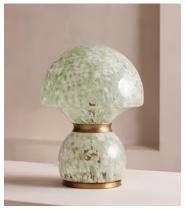

## Esme Table Lamp

€910 Regular price €774 Member price

Moulded confetti glass creates the mushroom-shaped silhouette of this table lamp.

Taking cues from the shades seen in Little House Balham, the sculptural silhouette of the Esme table lamp is detailed with confetti colouring and brass finish hardware.