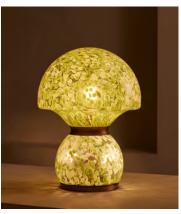

## Esme Table Lamp

€910 Regular price €774 Member price

Moulded confetti glass creates the mushroom-shaped silhouette of this table lamp.

Taking cues from the shades seen in Little House Balham, the sculptural silhouette of the Esme table lamp is detailed with confetti colouring and brass finish hardware.