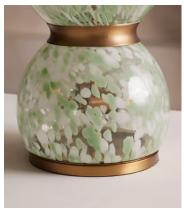

## Esme Table Lamp

€910 Regular price €774 Member price

Moulded confetti glass creates the mushroom-shaped silhouette of this table lamp.

Taking cues from the shades seen in Little House Balham, the sculptural silhouette of the Esme table lamp is detailed with confetti colouring and brass finish hardware.