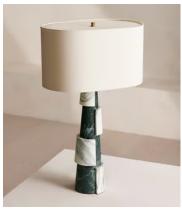

## Misha Table Lamp

€1,550 €1,100 Regular price €1,318 €880 Member price

The tiered base of this table lamp is made from stacked marble sections.

Topped with a pill-shaped shade, the Misha table lamp is formed from alternating sections of midnight green and Arabescato marble. A diffuser function allows you to brighten or soften the light.