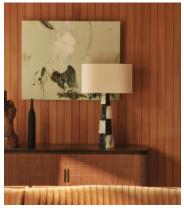

## Misha Table Lamp

€1,550 €1,100 Regular price €1,318 €880 Member price

The tiered base of this table lamp is made from stacked marble sections.

Topped with a pill-shaped shade, the Misha table lamp is formed from alternating sections of midnight green and Arabescato marble. A diffuser function allows you to brighten or soften the light.