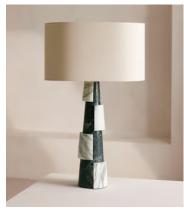

## Misha Table Lamp

€1,550 €1,100 Regular price €1,318 €880 Member price

The tiered base of this table lamp is made from stacked marble sections.

Topped with a pill-shaped shade, the Misha table lamp is formed from alternating sections of midnight green and Arabescato marble. A diffuser function allows you to brighten or soften the light.