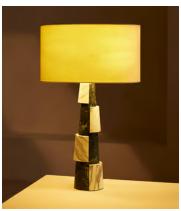

## Misha Table Lamp

€1,550 €1,100 Regular price €1,318 €880 Member price

The tiered base of this table lamp is made from stacked marble sections.

Topped with a pill-shaped shade, the Misha table lamp is formed from alternating sections of midnight green and Arabescato marble. A diffuser function allows you to brighten or soften the light.