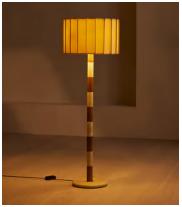

## Verity Floor Lamp

€1,300 Regular price €1,105 Member price

Stacked pieces of solid oak and travertine create the column-style stem of this floor lamp.

Perched on a stacked column stem, the Verity floor lamp's linen shade is detailed with inverted pleats surrounded by contrasting stitching. This style is inspired by east London's Shoreditch House.