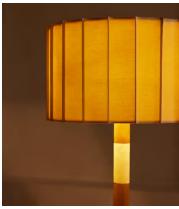

## Verity Floor Lamp

€1,300 Regular price €1,105 Member price

Stacked pieces of solid oak and travertine create the column-style stem of this floor lamp.

Perched on a stacked column stem, the Verity floor lamp's linen shade is detailed with inverted pleats surrounded by contrasting stitching. This style is inspired by east London's Shoreditch House.