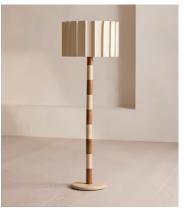

## Verity Floor Lamp

€1,300 Regular price €1,105 Member price

Stacked pieces of solid oak and travertine create the column-style stem of this floor lamp.

Perched on a stacked column stem, the Verity floor lamp's linen shade is detailed with inverted pleats surrounded by contrasting stitching. This style is inspired by east London's Shoreditch House.