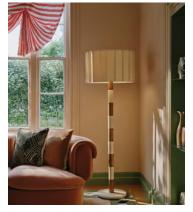

## Verity Floor Lamp

€1,300 Regular price €1,105 Member price

Stacked pieces of solid oak and travertine create the column-style stem of this floor lamp.

Perched on a stacked column stem, the Verity floor lamp's linen shade is detailed with inverted pleats surrounded by contrasting stitching. This style is inspired by east London's Shoreditch House.